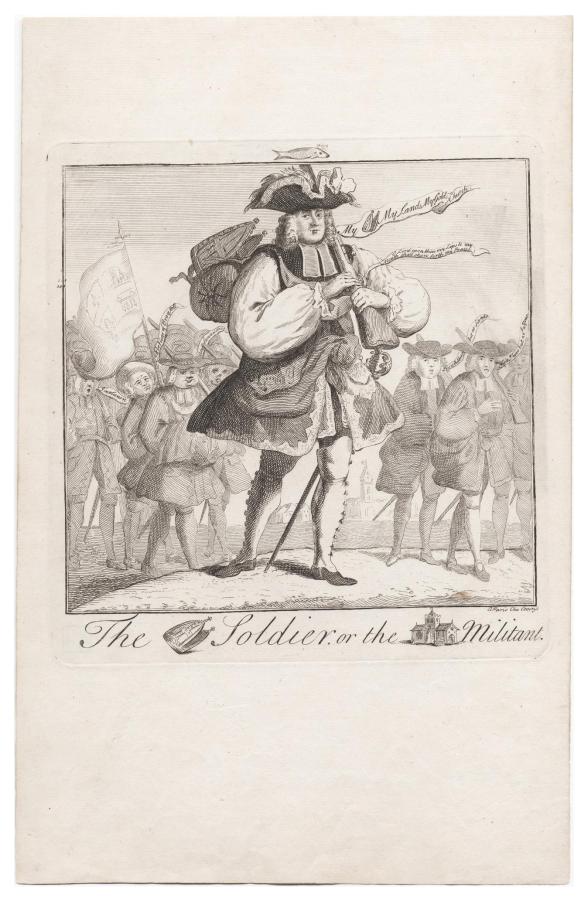

## Yale University Library Digital Collections

| Title                  | The [mitred] soldier, or, The [church] militant [graphic]                                                                                                                                                                                    |
|------------------------|----------------------------------------------------------------------------------------------------------------------------------------------------------------------------------------------------------------------------------------------|
| Call Number            | 745.10.00.01+ Impression 1                                                                                                                                                                                                                   |
| Creator                | Cochin, Charles Nicolas, 1715-1790, printmaker                                                                                                                                                                                               |
| Published/Created Date | [1745?]                                                                                                                                                                                                                                      |
| Rights                 | The use of this image may be subject to the copyright law of the United States (Title 17, United States Code) or to site license or other rights management terms and conditions. The person using the image is liable for any infringement. |
| Extent of Digitization | Unspecified                                                                                                                                                                                                                                  |
| Generated              | 2023-12-27 04:11:28 UTC                                                                                                                                                                                                                      |
| Terms of Use           | https://guides.library.yale.edu/about/policies/access                                                                                                                                                                                        |
| View in DL             | https://collections.library.yale.edu/catalog/10700472                                                                                                                                                                                        |

The [mitred] soldier, or, The [church] militant [graphic] / a Paris che Cocin sc. Image ID: 32356419