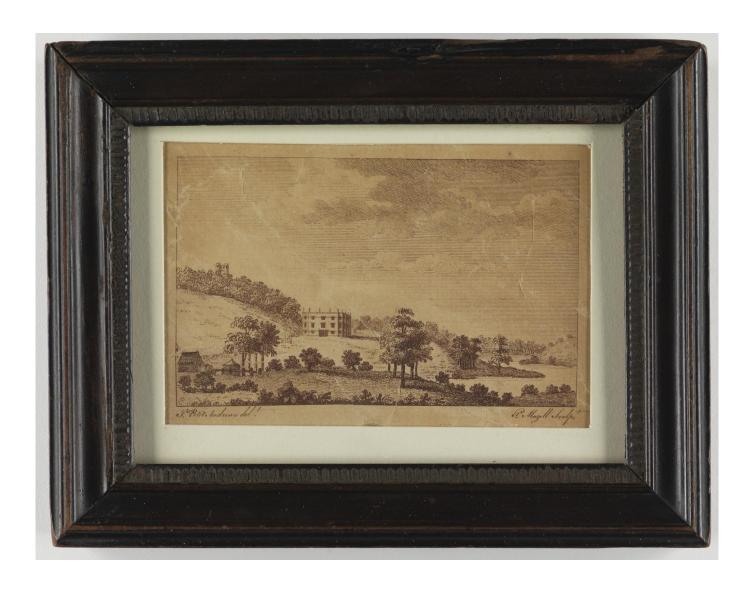

## Yale University Library Digital Collections

**Title** [Chaucer's Grove near Spide Hill, the seat of Mr. Andrews] [graphic]

Call Number SH Views An565 no. 1 Framed, shelved in LFS Bin 36

Creator Maxell, Peter, printmaker

[Chaucer's Grove near Spide Hill, the seat of Mr. Andrews] [graphic] / Js. Petit Andrew delt.; P. Mazell [sic] sculpt.

Image ID: 32359922