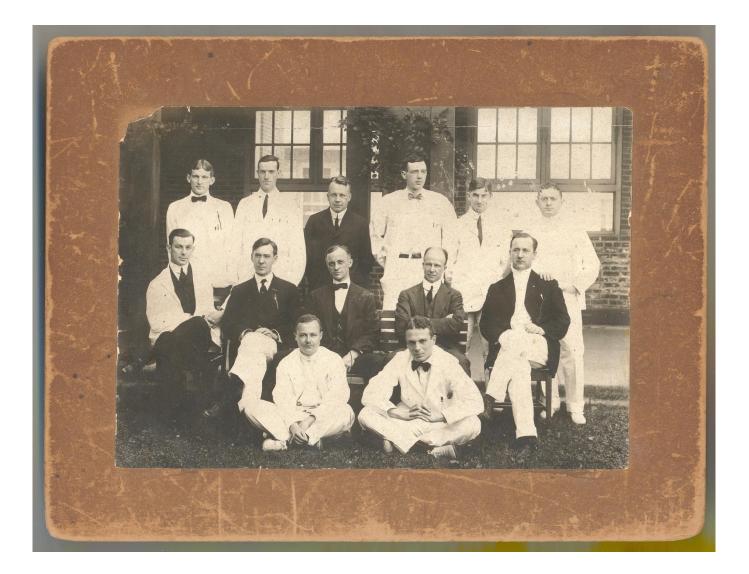

## Yale University Library Digital Collections

| Title                  | Harvey Cushing and early staff at the Peter Bent Brigham Hospital                                                                                                                                                                           |
|------------------------|---------------------------------------------------------------------------------------------------------------------------------------------------------------------------------------------------------------------------------------------|
| Creator                |                                                                                                                                                                                                                                             |
| Published/Created Date | ca. 1913                                                                                                                                                                                                                                    |
| Collection Title       | Harvey Cushing Photograph Collection                                                                                                                                                                                                        |
| Rights                 | The use of this image may be subject to the copyright law of the United States (Title 17, United States Code) or to site license or other rights management terms and conditions. The person using the image is liable for any infringement |
| Extent of Digitization | Unspecified                                                                                                                                                                                                                                 |
| Generated              | 2023-12-21 16:43:09 UTC                                                                                                                                                                                                                     |
| Terms of Use           | https://guides.library.yale.edu/about/policies/access                                                                                                                                                                                       |
| View in DL             | https://collections.library.yale.edu/catalog/15951363                                                                                                                                                                                       |

Harvey Cushing and early staff at the Peter Bent Brigham Hospital Image ID: 32325747