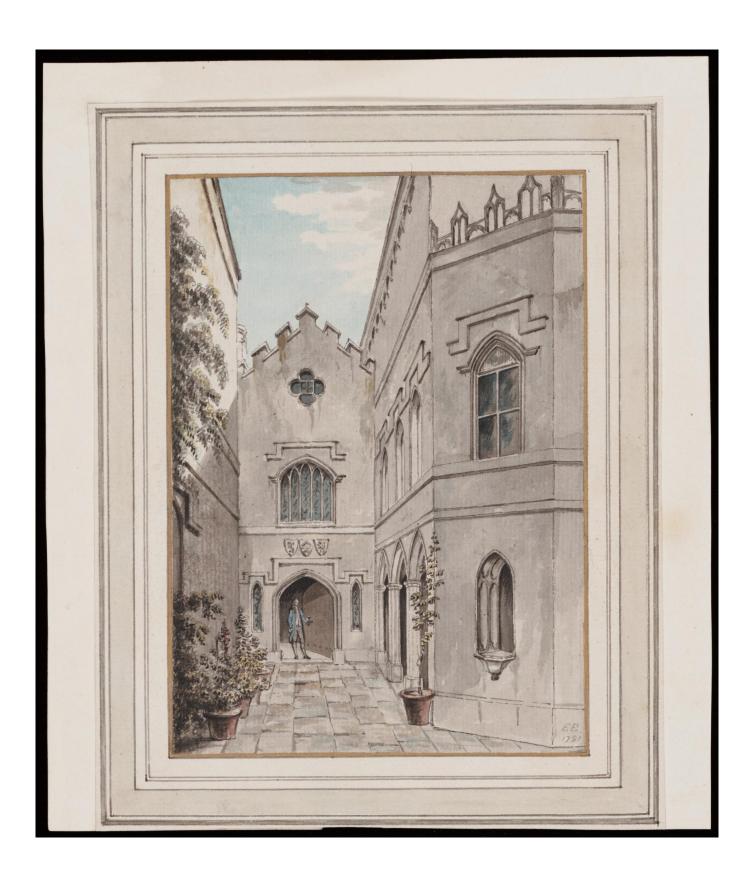

## Yale University Library Digital Collections

Title Entrance of the villa at Strawberry Hill [art original]

Call Number Folio 49 3678.11

Creator Edwards, Edward, 1738-1806, artist

Published/Created Date [1781]

Entrance of the villa at Strawberry Hill [art original] / E.E. 1781.

Image ID: 32354152