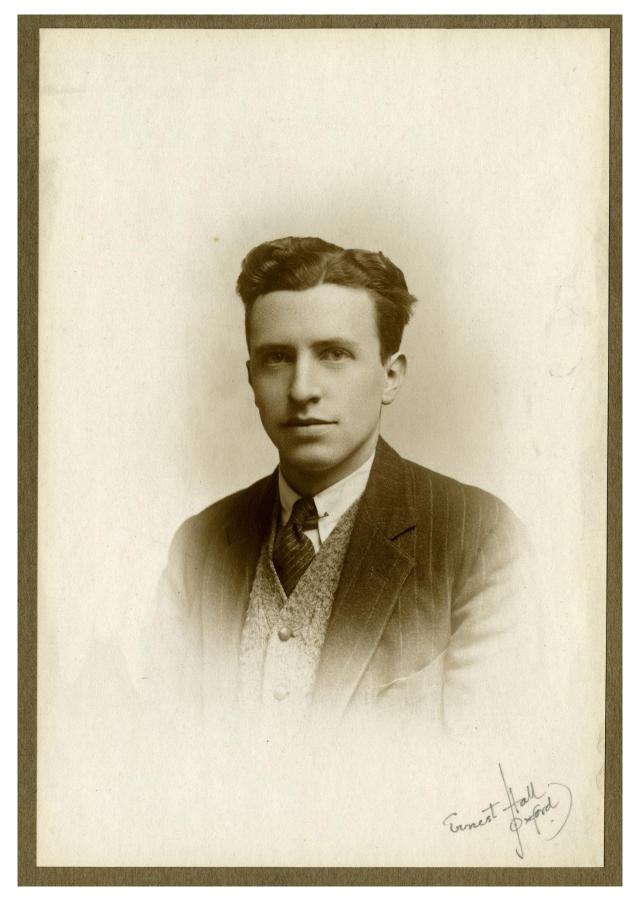

## Yale University Library Digital Collections

| Title                  | John F. Fulton, 1921                                                                                                                                                                                                                         |
|------------------------|----------------------------------------------------------------------------------------------------------------------------------------------------------------------------------------------------------------------------------------------|
| Creator                | Hall, Ernest                                                                                                                                                                                                                                 |
| Published/Created Date | 1921                                                                                                                                                                                                                                         |
| Rights                 | The use of this image may be subject to the copyright law of the United States (Title 17, United States Code) or to site license or other rights management terms and conditions. The person using the image is liable for any infringement. |
| Extent of Digitization | Unspecified                                                                                                                                                                                                                                  |
| Generated              | 2023-12-21 16:50:11 UTC                                                                                                                                                                                                                      |
| Terms of Use           | https://guides.library.yale.edu/about/policies/access                                                                                                                                                                                        |
| View in DL             | https://collections.library.yale.edu/catalog/16787558                                                                                                                                                                                        |

John F. Fulton, 1921 Image ID: 32339650