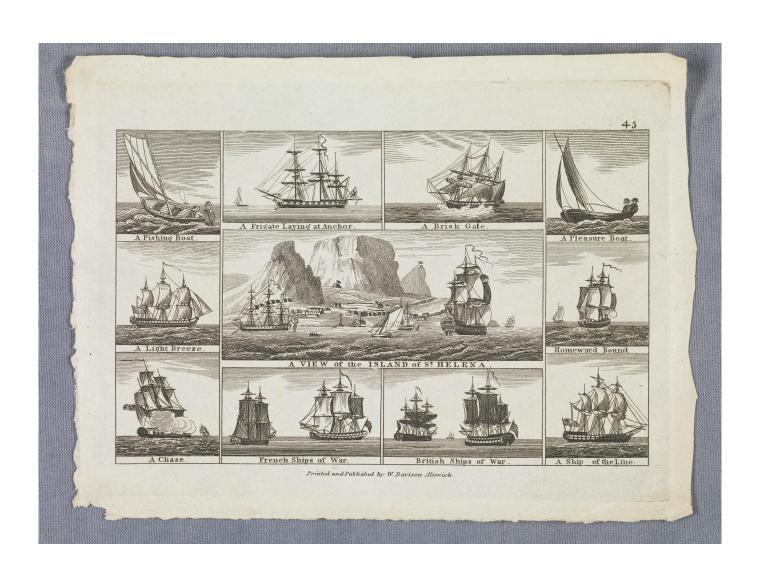

## Yale University Library Digital Collections

**Title** A view of the island of St. Helena A fishing boat; A frigate laying at anchor; A brisk gale

; A pleasure boat ; Homeward bound ; A ship of the line ; British ships of war ; French ships

of war; A chase; A light breeze. [graphic]

**Call Number** 812.00.00.123

Creator

Published/Created Date [between 1812 and 1817]

**Rights** The use of this image may be subject to the copyright law of the United States (Title 17,

Terms of Use https://guides.library.yale.edu/about/policies/access View in DL https://collections.library.yale.edu/catalog/16854873

A view of the island of St. Helena [graphic]; A fishing boat; A frigate laying at anchor; A brisk gale; A pleasure boat; Homeward bound; A ship of the line; British ships of war; French ships of war; A chase; A light breeze.