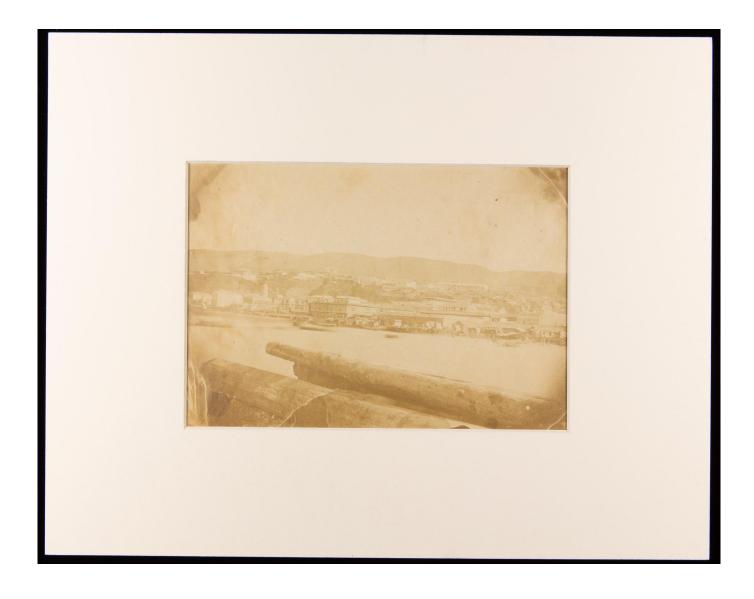

## Yale University Library Digital Collections

**Title** [Valparaiso?] Photographic print, 15.4 x 21.3 cm.

Call Number WA MSS S-1817

Creator From the Collection: Northwest Boundary Commission (\$d (1857-1862))