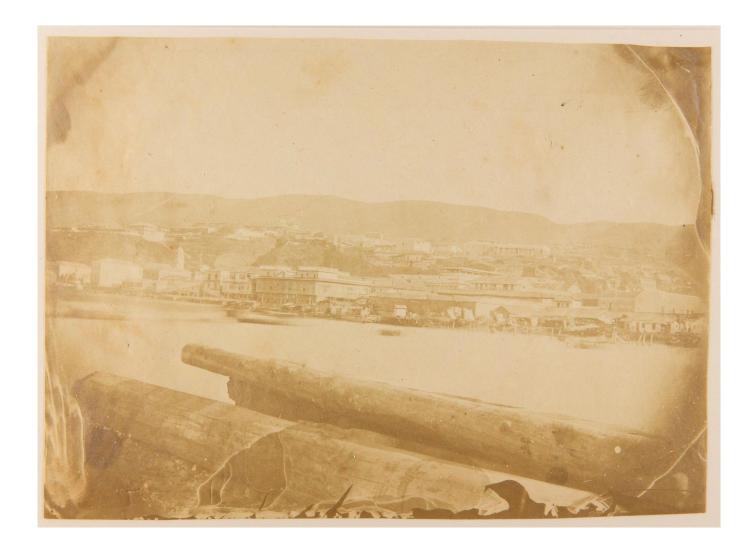

## Yale University Library Digital Collections

**Title** [Valparaiso?] Photographic print, 15.4 x 21.3 cm.

Call Number WA MSS S-1817

Creator From the Collection: Northwest Boundary Commission (\$d (1857-1862))