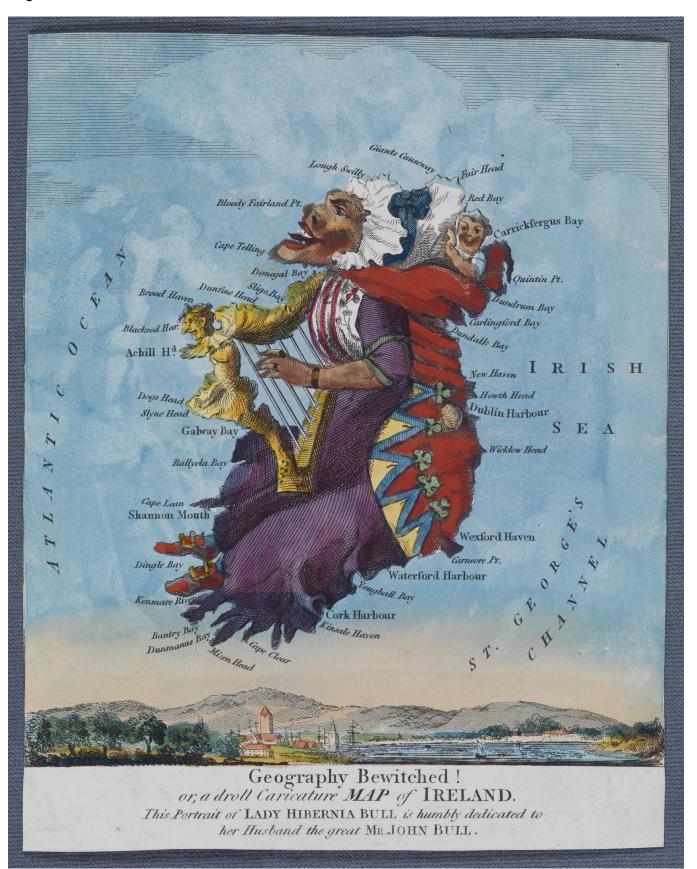

## Yale University Library Digital Collections

| Title                  | Geography bewitched!, or, A droll caricature map of Ireland [graphic]. |
|------------------------|------------------------------------------------------------------------|
| Call Number            | 793.00.00.04 Impression 2                                              |
| Creator                | Dighton, Robert, 1752-1814, printmaker                                 |
| Published/Created Date | [1793]                                                                 |
| Rights                 |                                                                        |
| Extent of Digitization | Completely digitized                                                   |
| Generated              | 2025-04-22 18:48:46 UTC                                                |
| Terms of Use           | https://guides.library.yale.edu/about/policies/access                  |
| View in DL             | https://collections.library.yale.edu/catalog/33330110                  |
|                        |                                                                        |